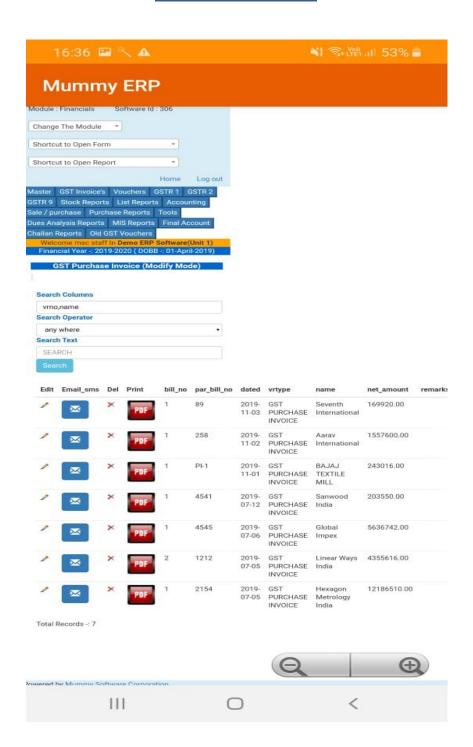

|           |       |            |           |
|   |       |                |           |          | 1        |     |              |           |       |            |           |
|   |       |                |           |          | 1        |     |              |           |       |            |           |
|   |       |                |           | 2930     | 0        |     |              |           |       |            |           |

Bank Detail: Total 225,500.00 Oriental Bank Of Commerce 15800000018930 IFSC: ORBC0100240

SGST 8758.00 CGST 8758.00 IGST 0.00 Cartage

Total amount in words:

Two Lac Fourty Three Thousand Sixteen Only

Demo will not be responsible for any additional charges.

Grand Total: 243,016.00

Authorised Signatory

For Demo ERP Software

### MOBILE VIEW



**GST Purchase Invoice Modify View on Mobile** 

## **GST SALE INVOICE**



\*Automatically Sms/Email with pdf send to Customer\*

# PDF OF GST INVOICE

Triplicate Copy **GST INVOICE** 

Authorised Signatory

Demo ERP Software

HIG-563, Jamalpur Colony, Jamalpur, Metro Road

Ludhiana

Email: mummysoftware@gmail.com

Mobile: 9815950621

GST No :03AUKPS0903L1ZL



Bill no : MSC2 14 Nov 2019 Date :

State Code: 03

Detail of Consignee

Brand wings

Shop no. 52, Mundiyan kalan, near veer palace Shop no. 52, Mundiyan kalan,near veer palace

Ludhiana, Punjab State Code: 03 Ludhiana State : Punjab PIN - 141010 PIN Code: 141010

Fmail: navpreet8317@gmail.com

Detail of Buyer

| Mol       | ail:navpreet8317@gn<br>bile: 8146644001<br>T No :03DBACI1681G1              |         |         | Ei<br>M