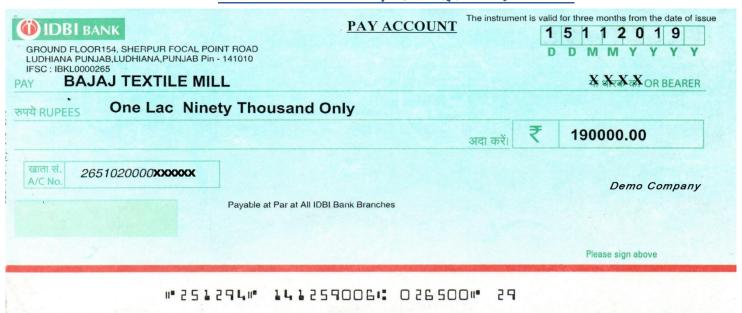

|
| Payment Mode :  | ☐ Cash ☐ Bank                                                      |                                                         |
| In Account of : | Axis Bank                                                          |                                                         |
| Rs. 80000.00    |                                                                    |                                                         |
| Received By     | Cashier                                                            | Approved by                                             |

\*EMAIL/SMS will send automatically\*

### **BANK PAYMENT**



\*Voucher Details will be filled automatically on click save button\*

### BANK PAYMENT / CHEQUE PRINTING



\*EMAIL/SMS will send automatically\*

### **ACCOUNTING REPORTS**

Accounting reports are compilations of financial information that are derived from the accounting records of a business.



\*You can check your reports on mobile app in your mobile also\*

### INCOME STATEMENT



Showing 1 to 7 of 7 entries Previous 1 Next

6

Expense A/c

----- Net Profit -----

\*This Report Is in Final Account Menu\*

-25000.00

3110710.00

### **BALANCE SHEET**

| Module : Financi                          | cials Software Id : 306                                                                                                                         | Change ▼             | Shortcut ▼                                                                                                                     |