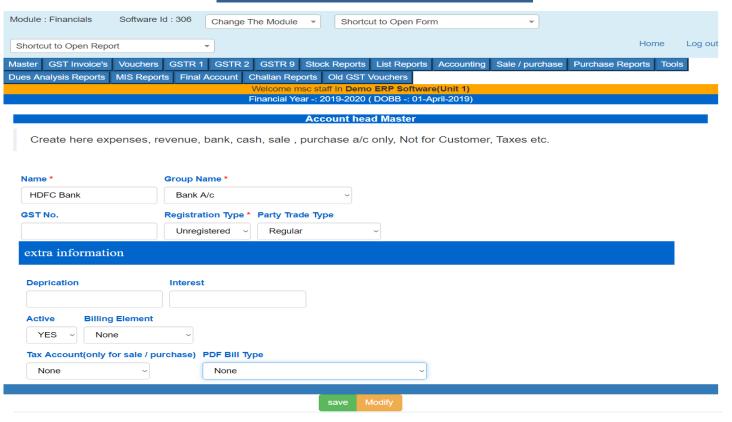

|
| 05 Nov | 4800000.00 | 0.00       | 0.00        | 0.00            | 0.00         | 0.00         | 0.00         | 0.00         |
| 04 Nov | 0.00       | 0.00       | 0.00        | 0.00            | 0.00         | 0.00         | 0.00         | 1643688.00   |
| 03 Nov | 0.00       | 144000.00  | 0.00        | 0.00            | 0.00         | 0.00         | 971.00       | 0.00         |
| 02 Nov | 0.00       | 1320000.00 | 0.00        | 0.00            | 0.00         | 0.00         | 0.00         | 0.00         |
| 01 Nov | 0.00       | 225500.00  | 0.00        | 0.00            | 0.00         | 0.00         | 471.00       | 0.00         |

Total Records -: 0

Powered by Mummy Software Corporation



### CUSTOMER/SUPPLIER MASTER



## **ACCOUNT GROUP MASTER**



### ACCOUNT MASTER



### PRODUCT GROUP MASTER



### PRODUCT/ITEM MASTER



### **CASH COUNTER**



\*Cash Counter use for shopkeepers with Barcode\*

### **CASH COUNTER PDF**

GST No.:03AUKPS0903L1ZL

CASH COUNTER

#### **Demo ERP Software**

HIG-563, Jamalpur Colony, Jamalpur, Metro Road Ludhiana

Bill Type : Cash

Bill No.: 1 Dated: 8 Nov 2019

| S | PRODUCT NAME  | QTY     | RATE□ | TAX    | AMOUNT  |
|---|---------------|---------|-------|--------|---------|
| 1 | Shirt Buttons | 120 PCS | 10.00 | 18.00% | 1200.00 |
| 2 | Shirt Buttons | 120 PCS | 10.00 | 18.00% | 1200.00 |
|   |               |         |       |        |         |
|   |               |         |       |        |         |
|   |               |         |       |        |         |
|   |               |         |       |        |