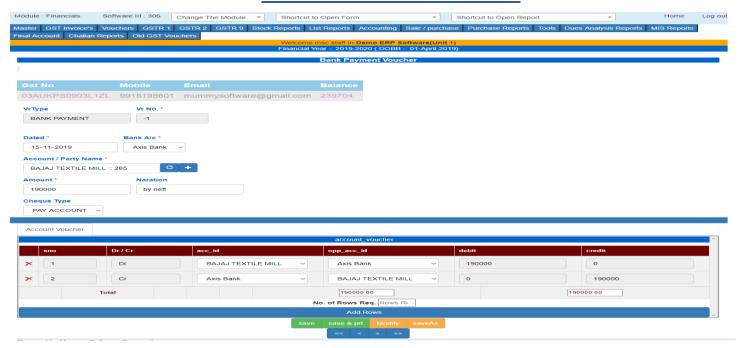

|
| Narration       | chque no.125874 Dt: 15.11.19                                       |                                                         |
| Payment Mode :  | ☐ Cash ☐ Bank                                                      |                                                         |
| In Account of : | Axis Bank                                                          |                                                         |
| Rs. 80000.00    |                                                                    |                                                         |
| Received By     | Cashier                                                            | Approved by                                             |

\*EMAIL/SMS will send automatically\*

### **BANK PAYMENT**



\*Voucher Details will be filled automatically on click save button\*

### BANK PAYMENT / CHEQUE PRINTING



\*EMAIL/SMS will send automatically\*

### **ACCOUNTING REPORTS**

Accounting reports are compilations of financial information that are derived from the accounting records of a business.



\*You can check your reports on mobile app in your mobile also\*

### INCOME STATEMENT



Showing 1 to 7 of 7 entries Previous 1 Next

6

Expense A/c

----- Net Profit -----

\*This Report Is in Final Account Menu\*

-25000.00

3110710.00

### **BALANCE SHEET**

| Module : Financi                          | cials Software Id : 306                                                                                                                         | Change ▼             | Shortcut ▼