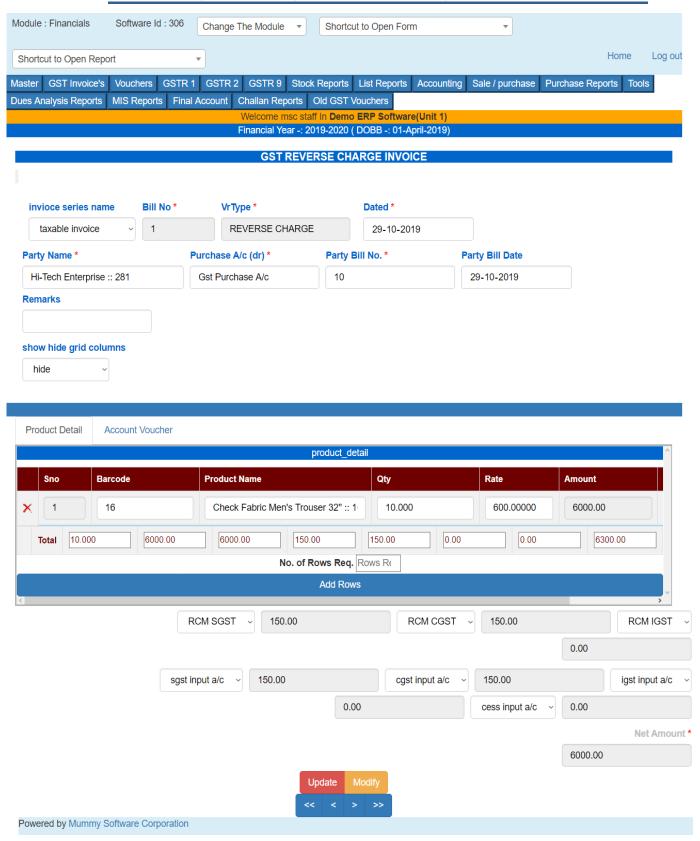

| HSN                     | Qty     | Rate   | Value                                               |       | SG<br>%   | ST<br>AMT | %       | CGST<br>AMT | %    | IGST<br>AMT | Amoun |
| 4 Shirt Buttons                                                                                          | 9606                    | 250 PCS | 5.00   | J 12                                                | 50.00 | 9.00      | 113.00    | 9.00    | 113.00      | 0.00 | 0.00        | 14    |

250

1,250.00

Cartage Surcharge

**Grand Total:** 

113.00

113.00

0.00 1,476.00

1,476.00

Total Amount in Words: One Thousand Four Hundred Seventy Six Only

Demo will not be responsible for any additional charges.

Total

For Demo ERP Software

0.00

Authorised Signatory

### GST REVERSE CHARGE INVOICE



# QUOTATION/PERFORMA INVOICE

| lule : Financials Software                                                                              | e ld : 306 Change The Mo                                     | odule   Shortcut to                                                |                                                                                   | ▼ Sho                                        | rtcut to Open Report