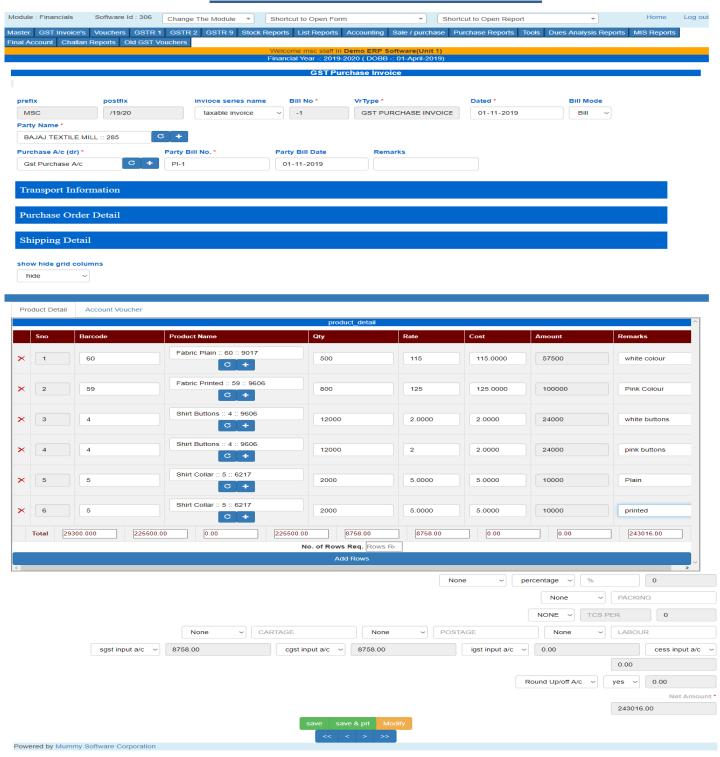

## **PURCHASE INVOICE**

## **PURCHASE INVOICE PDF**

Original Copy for Buyer

GST PURCHASE INVOICE

A software & Web Development Company

Demo ERP Software
HIG-563, Jamalpur Colony, Jamalpur, Metro Road

Phone: 01614653001 Mobile: 9815950621

mummysoftware@gmail.com

GST No:03AUKPS0903L1ZL

Party Bill No **Details of Supplier** Invoice No MSC1 PI-1 **BAJAJ TEXTILE MILL** Dated 1 Nov 2019 Dated 1 Nov 2019

> Transport : G.R No: Vehicle No: PO No:

Mob: 9915198601

A-60,Focal point

Ludhiana

Email:mummysoftware@gmail.com GST No:03AUKPS0903L1ZL

State : Puniah State code :03

| > | tate: | Punjab S       | tate code | e :03    |          |     |              |           |       |            |           |
|---|-------|----------------|-----------|----------|----------|-----|--------------|-----------|-------|------------|-----------|
| s | Code  | Description    | HSN       | Qty      | Rate     | Dis | count<br>AMT | Value     | %     | GST<br>AMT | Amount    |
| ш |       |                |           |          |          | %   | AIVII        |           | %     | AIVIT      |           |
| 1 | 60    | Fabric Plain   | 9017      | 500 MT   | R 115.00 |     | 0.00         | 57500.00  | 5.00  | 2876.00    | 60376.00  |
| 2 | 59    | Fabric Printed | 9606      | 800 MT   | R 125.00 |     | 0.00         | 100000.00 | 5.00  | 5000.00    | 105000.00 |
| 3 | 4     | Shirt Buttons  | 9606      | 12000 PC | S 2.00   |     | 0.00         | 24000.00  | 18.00 | 4320.00    | 28320.00  |
| 4 | 4     | Shirt Buttons  | 9606      | 12000 PC |          |     | 0.00         | 24000.00  |       |            |           |
| 5 |       | Shirt Collar   | 6217      |          |          |     | 0.00         | 10000.00  |       |            |           |
| 6 | 5     | Shirt Collar   | 6217      | 2000 PC  | S 5.00   |     | 0.00         | 10000.00  | 5.00  | 500.00     | 10500.00  |
|   |       |                |           |          |          |     |              |           |       |            | 1         |
|   |       |                |           |          |          |     |              |           |       |            |           |
|   |       |                |           |          |          |     |              |           |       |            |           |
|   |       |                |           |          |          |     |              |           |       |            |           |
|   |       |                |           |          |          |     |              |           |       |            |           |
|   |       |                |           |          |          |     |              |           |       |            |           |
|   |       |                |           |          |          |     |              |           |       |            | l         |
|   |       |                |           |          |          |     |              |           |       |            | l         |
|   |       |                |           |          |          |     |              |           |       |            |           |
|   |       |                |           |          |          |     |              |           |       |            |           |
|   |       |                |           |          |          |     |              |           |       |            |           |
|   |       |                |           |          |          |     |              |           |       |            | l         |
|   |       |                |           |          | 1        |     |              |           |       |            |           |
|   |       |                |           |          | 1        |     |              |           |       |            |           |
|   |       |                |           |          | 1        |     |              |           |       |            |           |
|   |       |                |           |          | 1        |     |              |           |       |            |           |
|   |       |                |           | 2930     | 0        |     |              |           |       |            |           |

Bank Detail: Total 225,500.00 Oriental Bank Of Commerce 15800000018930 IFSC: ORBC0100240

SGST 8758.00 CGST 8758.00 IGST 0.00 Cartage

Total amount in words:

Two Lac Fourty Three Thousand Sixteen Only

Demo will not be responsible for any additional charges.

Grand Total: 243,016.00

Authorised Signatory

For Demo ERP Software