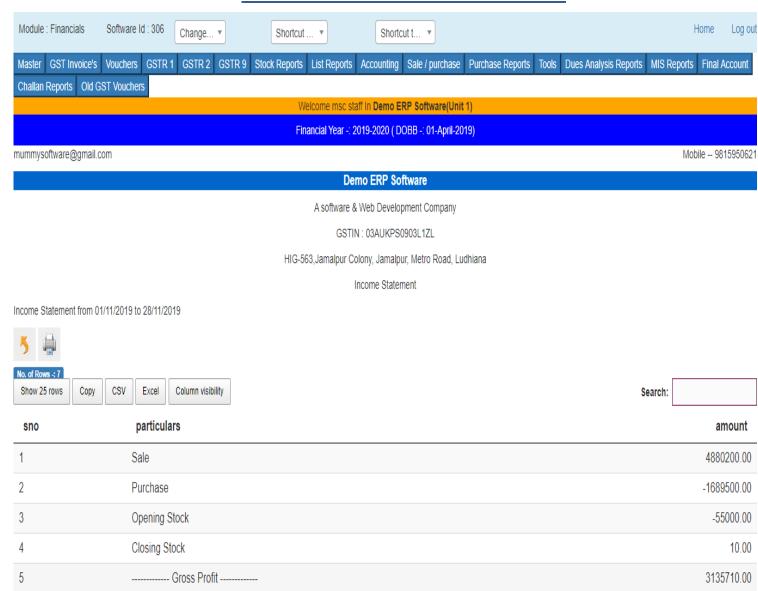

|
| Rs. 80000.00    |                                                                    |                                                         |
| Received By     | Cashier                                                            | Approved by                                             |

\*EMAIL/SMS will send automatically\*

### **BANK PAYMENT**



\*Voucher Details will be filled automatically on click save button\*

### BANK PAYMENT / CHEQUE PRINTING



\*EMAIL/SMS will send automatically\*

### **ACCOUNTING REPORTS**

Accounting reports are compilations of financial information that are derived from the accounting records of a business.



\*You can check your reports on mobile app in your mobile also\*

### INCOME STATEMENT



Showing 1 to 7 of 7 entries Previous 1 Next

6

Expense A/c

----- Net Profit -----

\*This Report Is in Final Account Menu\*

-25000.00

3110710.00

### **BALANCE SHEET**

| Module : Financi                          | cials Software Id : 306                                                                                                                         | Change ▼             | Shortcut ▼                                                                                                                     | ut t ▼                                                                                                                                           | Home Log ou                                                                                                         |
|---------------