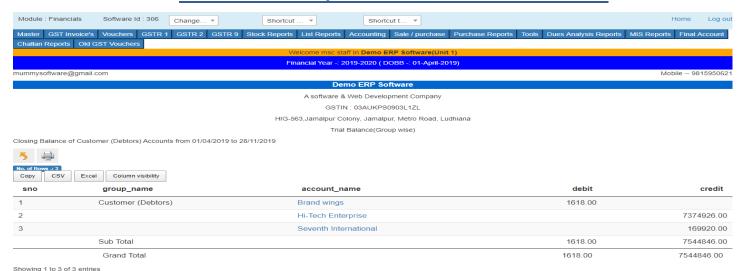

|                                                                          | 30732.00                           |                                |
| 21                                     | Seventh International            |                            |                                                                          |                                    | 169920.00                      |
| 22                                     | sgst a/c                         |                            |                                                                          |                                    | 961250.00                      |

1417700.00

11814664.00

18358364.00

23

Showing 1 to 23 of 23 entries

sgst input a/c

**Grand Total** 

### DEBTORS/ CREDITORS LIST



\*This Report Is in Final Account Menu (Trail Balance Group Wise)\*

### PROFIT AND LOSS



\*This Report Is in Final Account Menu\*

### TRADING ACCOUNT



#### \*This Report Is in Final Account Menu\*

# **DUES ANALYSIS**



#### \*This Report Is in Dues Analysis Reports Menu\*

<sup>\*</sup>There are more reports on Dues Analysis Receivable, Payable, Broker wise, Bill wise, Age wise. \*

## SALE/PURCHASE REGISTER



\*This Report Is in Sale/Purchase Menu\*

There are more reports on Sale/Purchase Bill wise, Broker wise, Tax Rate wise, Item wise, HSN wise etc.

### **ACCOUNT LEDGER**



\*This Report Is in Accounting Menu\*

Previous

Next

Showing 1 to 4 of 4 entries

**Ledger of Supplier** 

### MOBILE VIEW LEDGER



**Ledger of Customer** 

### **DEPRECLATION CHART**



\*This Repor