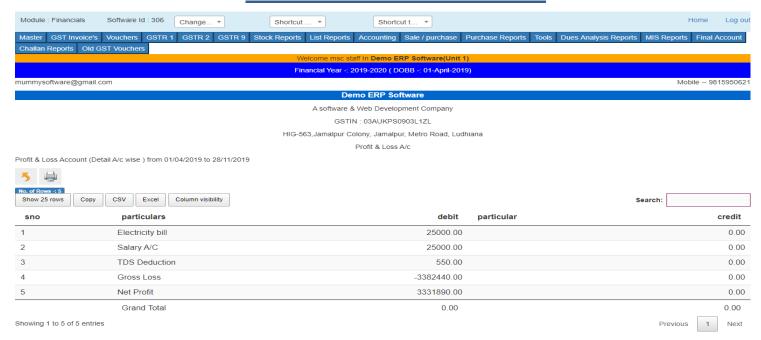

32.00                           |                                |
| 21                                     | Seventh International            |                            |                                                                          |                                    | 169920.00                      |
| 22                                     | sgst a/c                         |                            |                                                                          |                                    | 961250.00                      |

1417700.00

11814664.00

18358364.00

23

Showing 1 to 23 of 23 entries

sgst input a/c

**Grand Total** 

### DEBTORS/ CREDITORS LIST



\*This Report Is in Final Account Menu (Trail Balance Group Wise)\*

### PROFIT AND LOSS



\*This Report Is in Final Account Menu\*

### TRADING ACCOUNT



#### \*This Report Is in Final Account Menu\*

# **DUES ANALYSIS**



#### \*This Report Is in Dues Analysis Reports Menu\*

<sup>\*</sup>There are more reports on Dues Analysis Receivable, Payable, Broker wise, Bill wise, Age wise. \*

## SALE/PURCHASE REGISTER



\*This Report Is in Sale/Purchase Menu\*

There are more reports on Sale/Purchase Bill wise, Broker wise, Tax Rate wise, Item wise, HSN wise etc.

### **ACCOUNT LEDGER**



\*This Report Is in Accounting Menu\*

Previous

Next

Showing 1 to 4 of 4 entries

**Ledger of Supplier** 

### MOBILE VIEW LEDGER



**Ledger of Customer** 

### **DEPRECLATION CHART**



\*This Report Is in Accounting Menu\*

### STOCK REPORTS

### ITEM STATUS



#### \*This Report Is in St