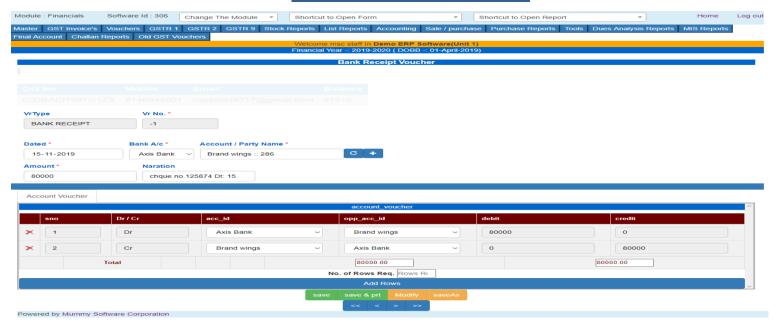

|                     |
| Narration       | cash Paid for buttons                                                                  |                     |
| Payment Mode :  | ☐ Cash ☐ Bank                                                                          |                     |
| In Account of : | BAJAJ TEXTILE MILL                                                                     |                     |
| Rs. 2000.00     |                                                                                        |                     |
| Received By     | Cashier                                                                                | Approved by         |

\*EMAIL/SMS will send automatically\*

### **BANK RECEIPT**



\*Voucher Details will be filled automatically on click save button\*

#### **BANK RECEIPT PDF**

|                 | Demo ERP Software HIG-563, Jamalpur Colony, Jamalpur, Me           | Mobile : 9815950621<br>Phone : 01614653001<br>etro Road |
|-----------------|--------------------------------------------------------------------|---------------------------------------------------------|
| Ema             | ail:mummysoftware@gmail.com<br>A software & Web Development Compar | ny                                                      |
| Receipt No : 5  | BANK RECEIPT                                                       | Dated : 15 Nov 2019                                     |
| Received From   | Brand wings                                                        |