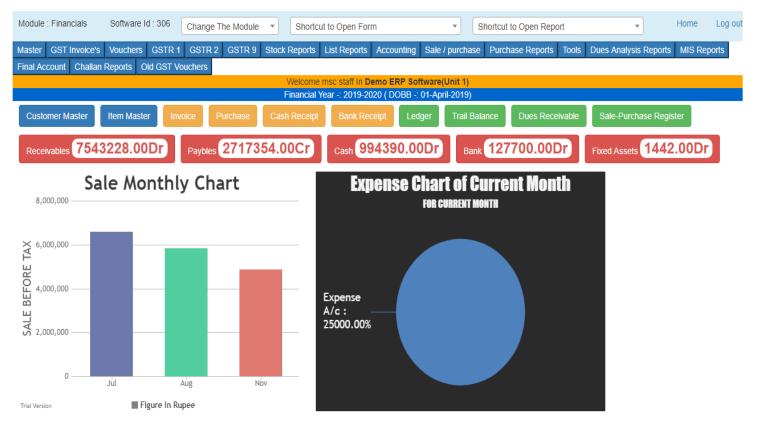

## DASHBOARD

#### **Current Month Summary Table**

| Dated  | Sale       | Purchase   | Sale Return | Purchase Return | Cash Receipt | Bank Receipt | Cash Payment | Bank Payment |
|--------|------------|------------|-------------|-----------------|--------------|--------------|--------------|--------------|
| 15 Nov | 0.00       | 0.00       | 1250.00     | 1250.00         | 2832.00      | 80000.00     | 2000.00      | 190000.00    |
| 14 Nov | 77800.00   | 0.00       | 0.00        | 0.00            | 0.00         | 0.00         | 0.00         | 0.00         |
| 08 Nov | 2400.00    | 0.00       | 0.00        | 0.00            | 0.00         | 0.00         | 0.00         | 0.00         |
| 05 Nov | 4800000.00 | 0.00       | 0.00        | 0.00            | 0.00         | 0.00         | 0.00         | 0.00         |
| 04 Nov | 0.00       | 0.00       | 0.00        | 0.00            | 0.00         | 0.00         | 0.00         | 1643688.00   |
| 03 Nov | 0.00       | 144000.00  | 0.00        | 0.00            | 0.00         | 0.00         | 971.00       | 0.00         |
| 02 Nov | 0.00       | 1320000.00 | 0.00        | 0.00            | 0.00         | 0.00         | 0.00         | 0.00         |
| 01 Nov | 0.00       | 225500.00  | 0.00        | 0.00            | 0.00         | 0.00         | 471.00       | 0.00         |