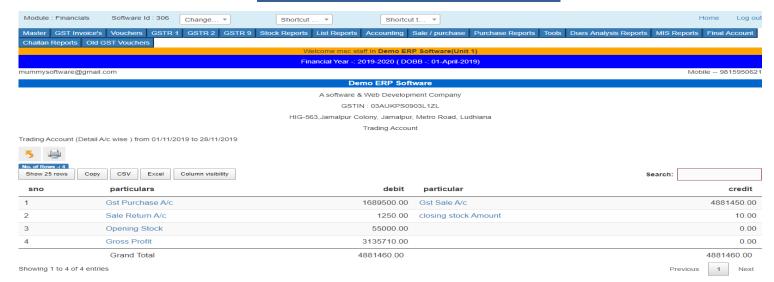

|
| 21                                     | Seventh International            |                            |                                                                          |                                    | 169920.00                      |
| 22                                     | sgst a/c                         |                            |                                                                          |                                    | 961250.00                      |

1417700.00

11814664.00

18358364.00

23

Showing 1 to 23 of 23 entries

sgst input a/c

**Grand Total** 

### DEBTORS/ CREDITORS LIST



\*This Report Is in Final Account Menu (Trail Balance Group Wise)\*

### PROFIT AND LOSS



\*This Report Is in Final Account Menu\*

### TRADING ACCOUNT



#### \*This Report Is in Final Account Menu\*

# **DUES ANALYSIS**



#### \*This Report Is in Dues Analysis Reports Menu\*

<sup>\*</sup>There are more reports on Dues Analysis Receivable, Payable, Broker wise, Bill wise, Age wise. \*

## SALE/PURCHASE REGISTER



\*This Report Is in Sale/Purchase Menu\*

There are more reports on Sale/Purchase Bill wise, Broker wise, Tax Rate wise, Item wise, HSN wise etc.

### **ACCOUNT LEDGER**



\*This Report Is in Accounting Menu\*

Previous

Next

Showing 1 to 4 of 4 entries

**Ledger of Supplier** 

### MOBILE VIEW LEDGER



**Ledger of Customer** 

### **DEPRECLATION CHART**



\*This Report Is in Accounting Menu\*

### STOCK REPORTS

### ITEM STATUS



#### \*This Report Is in Stock Reports Menu\*

### STOCK IN HAND



\*This Report Is in Stoc