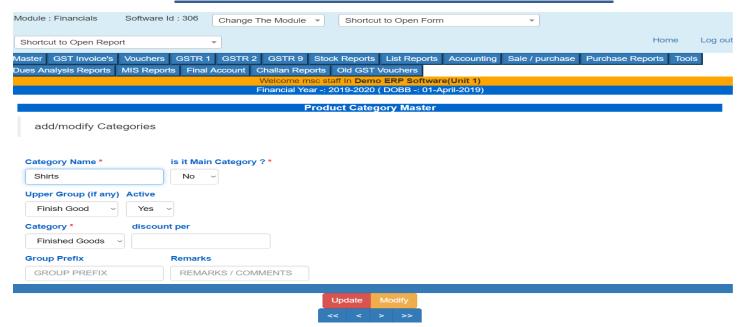

.00 | 0.00       | 0.00        | 0.00            | 0.00         | 0.00         | 0.00         | 0.00         |
| 04 Nov | 0.00       | 0.00       | 0.00        | 0.00            | 0.00         | 0.00         | 0.00         | 1643688.00   |
| 03 Nov | 0.00       | 144000.00  | 0.00        | 0.00            | 0.00         | 0.00         | 971.00       | 0.00         |
| 02 Nov | 0.00       | 1320000.00 | 0.00        | 0.00            | 0.00         | 0.00         | 0.00         | 0.00         |
| 01 Nov | 0.00       | 225500.00  | 0.00        | 0.00            | 0.00         | 0.00         | 471.00       | 0.00         |

Total Records -: 0

Powered by Mummy Software Corporation



### CUSTOMER/SUPPLIER MASTER



## **ACCOUNT GROUP MASTER**



### ACCOUNT MASTER



### PRODUCT GROUP MASTER



### PRODUCT/ITEM MASTER



### **CASH COUNTER**



\*Cash Counter use for shopkeepers with Barcode\*

### **CASH COUNTER PDF**

GST No.:03AUKPS0903L1ZL

CASH COUNTER

#### **Demo ERP Software**

HIG-563, Jamalpur Colony, Jamalpur, Metro Road Ludhiana

Bill Type : Cash

Bill No.: 1 Dated: 8 Nov 2019

| S | PRODUCT NAME  | QTY     | RATE□ | TAX    | AMOUNT  |
|---|---------------|---------|-------|--------|---------|
| 1 | Shirt Buttons | 120 PCS | 10.00 | 18.00% | 1200.00 |
| 2 | Shirt Buttons | 120 PCS | 10.00 | 18.00% | 1200.00 |
|   |               |         |       |        |         |
|   |               |         |       |        |         |
|   |               |         |       |        |         |
|   |               |         |       |        |         |
|   |               |