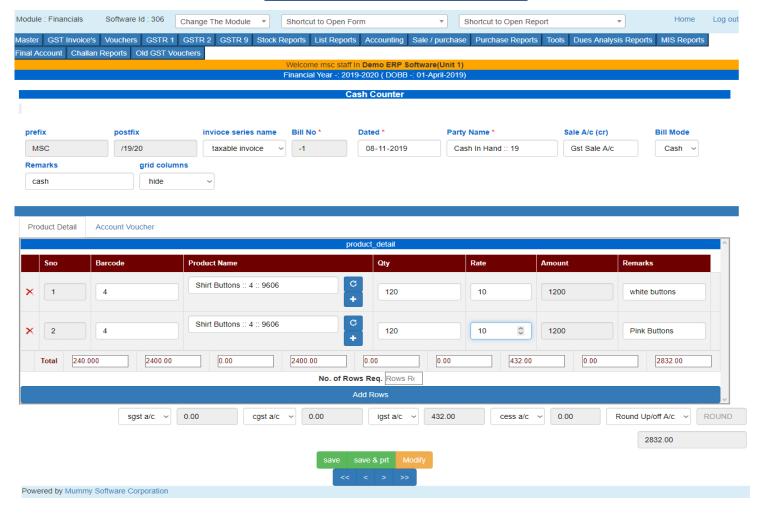

### **CASH COUNTER**

\*Cash Counter use for shopkeepers with Barcode\*

### **CASH COUNTER PDF**

GST No.:03AUKPS0903L1ZL

CASH COUNTER

#### **Demo ERP Software**

HIG-563, Jamalpur Colony, Jamalpur, Metro Road Ludhiana

Bill Type : Cash

Bill No.: 1 Dated: 8 Nov 2019

| S | PRODUCT NAME  | QTY     | RATE□ | TAX    | AMOUNT  |
|---|---------------|---------|-------|--------|---------|
| 1 | Shirt Buttons | 120 PCS | 10.00 | 18.00% | 1200.00 |
| 2 | Shirt Buttons | 120 PCS | 10.00 | 18.00% | 1200.00 |
|   |               |         |       |        |         |
|   |               |         |       |        |         |
|   |               |         |       |        |         |
|   |               |         |       |        |         |
|   |               |         |       |        |         |
|   |               |         |       |        |         |
|   |               |         |       |        |         |
|   |               |         |       |        |         |
|   |               |         |       |        |         |
|   |               |         |       |        |         |
|   |               |         |       |        |         |
|   |               |         |       |        |         |
|   |               |         |       |        |         |
|   |               |         |       |        |         |
|   |               |         |       |        |         |
|   |               |         |       |        |         |
|   |               |         |       |        |         |
|   |               |         |       |        |         |

Remarks :- cash Total :- 2400.00

GRAND TOTAL 2400.00

For Demo ERP Software